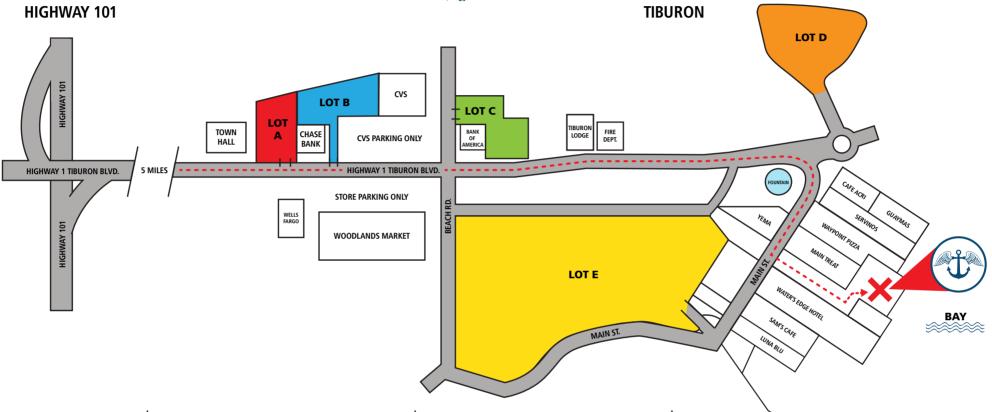

## LOT A:

Between Town Hall and Chase Bank Lot

\$5 Daily parking \$10 Two Day Parking

\$15 Three Day Parking \$70 Monthly Permit

Angel Island Camping options available Select option on machine at entrance. Purchase pass option and put slip on your dash.

#### LOT B:

Between CVS and Chase Bank Lot \$5.00 Per Day

Place cash in the envelope Place the ticket on the dashboard inside your car

#### LOT C:

Location: Behind Bank of America

Hourly Rate: \$2.50 Daily Rate: \$20.00 Monthly Rate: \$150.00

- Pay upon entering at yellow machine:
  Valid until NOON the next day.
  Enforced by Tiburon Police Dept!
- Use the ticket parking machine and place ticket in vehicle dash.
- Overnight parking for Angel Island is allowed.
- + Select "More Options" until Angel Island Camping displays
- + Select number of nights
- + Pay with card
- + Place slip on dash of car.

## LOT D:

Location: Tiburon Blvd., next to the Ferry terminals.

Cash only.

0-20 Minutes: Free

21 Min – 40 Min: \$3.00 41 Min – 1 Hr: \$4.00

1 Hr 1 Min – 1 Hr 20 Min: \$5.00

1 Hr 21 Min – 1 Hr 40 Min: \$6.00

# LOT E:

Location: Main Street Lot Cash only.

\*No buses or RV's permitted\* Cash or credit accepted